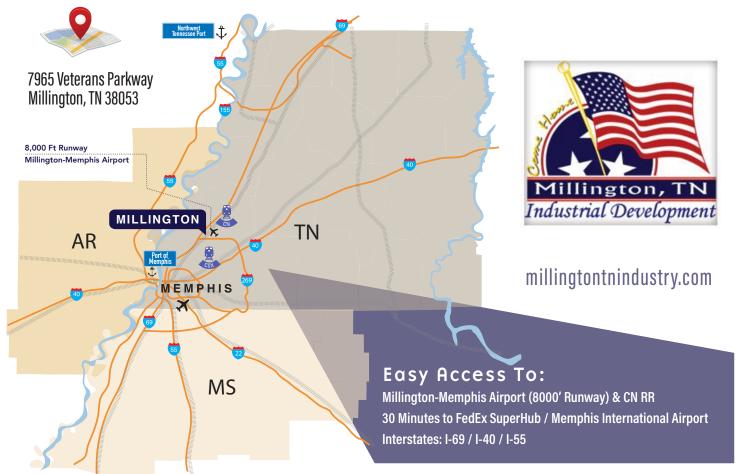

| GEOGRAPHIC/TRANSPORTATION INFORMATION |                                   |  |
|---------------------------------------|-----------------------------------|--|
| Latitude & Longitude                  | 35.343914, -89.888604             |  |
| Rail Access                           | Canadian National Railroad        |  |
| Foreign Trade Zone                    | Available through FTZ ASF Process |  |
| Topography                            | Very flat                         |  |
| Flood Plain                           | No                                |  |
| Phase 1 Environment Report            | Completed in November 2018        |  |
| Soil Borings                          | Yes                               |  |
| Wetlands                              | No                                |  |
| Highway Name                          | US-51                             |  |
| Distance to Highway                   | 1+ Miles                          |  |
| Interstate Name                       | 1-269                             |  |
| Distance to Interstate                | 4.9 Miles                         |  |
| County                                | Shelby                            |  |
| Millington-Memphis Airport            | 1.4 Miles                         |  |
| Memphis International Airport         | 28.1 Miles                        |  |
| FedEx SuperHub                        | 28.6 Miles                        |  |
| Port of Memphis                       | 22.4 Miles                        |  |
|                                       |                                   |  |