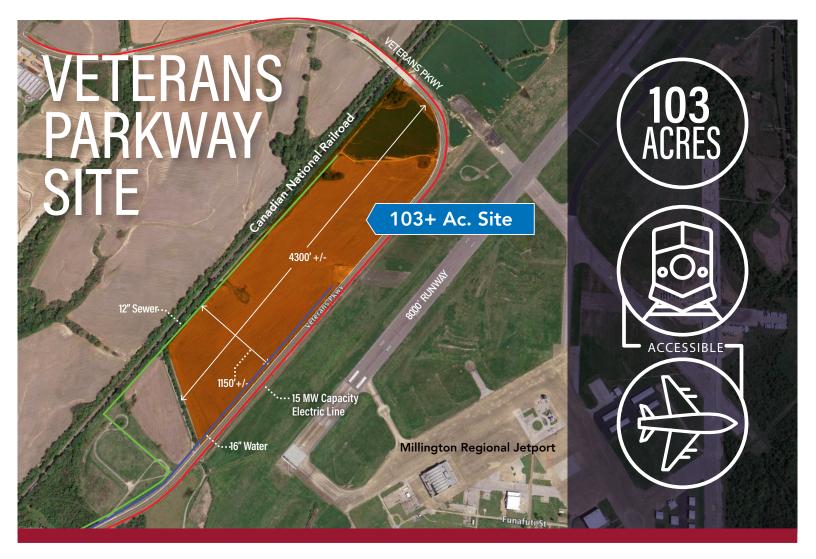

## VETERANS PARKWAY SITE

| ı |                          |                                                            |
|---|--------------------------|------------------------------------------------------------|
| ı | LAND INFORMATION         |                                                            |
|   | Land Types               |                                                            |
|   | Status                   | Available                                                  |
|   | Business/Industrial Park | Yes                                                        |
|   | Total Available (acres)  | 103                                                        |
|   | Divisible (yes/no)       | Yes                                                        |
|   | Minimum Subdivide        | 5                                                          |
|   | Site Size (acres)        | 103                                                        |
|   | Maximum Contiguous       | 103                                                        |
|   | Zoning                   | M-P Planned Industrial                                     |
|   | Ownership                | Public Ownership - Millington Industrial Development Board |
|   |                          |                                                            |

| GEOGRAPHIC/TRANSPORTATION INFORMATION |                                   |  |
|---------------------------------------|-----------------------------------|--|
| Latitude & Longitude                  | 35.343914, -89.888604             |  |
| Rail Access                           | Canadian National Railroad        |  |
| Foreign Trade Zone                    | Available through FTZ ASF Process |  |
| Topography                            | Very flat                         |  |
| Flood Plain                           | No                                |  |
| Phase 1 Environment Report            | Completed in November 2018        |  |
| Soil Borings                          | Yes                               |  |
| Wetlands                              | No                                |  |
| Highway Name                          | US-51                             |  |
| Distance to Highway                   | 1+ Miles                          |  |
| Interstate Name                       | 1-269                             |  |
| Distance to Interstate                | 4.9 Miles                         |  |
| County                                | Shelby                            |  |
| Millington-Memphis Airport            | 1.4 Miles                         |  |
| Memphis International Airport         | 28.1 Miles                        |  |
| FedEx SuperHub                        | 28.6 Miles                        |  |
| Port of Memphis                       | 22.4 Miles                        |  |
|                                       |                                   |  |

| UTILITY INFORMAT    | ION                       |  |
|---------------------|---------------------------|--|
| Power On-Site       | Yes                       |  |
| Electric Provider   | Memphis Light Gas & Water |  |
| Sewer On-Site       | Yes                       |  |
| Sewer Provider      | City of Millington        |  |
| Size of Sewer Main  | 12"                       |  |
| Gas On-Site         | Yes                       |  |
| Gas Provider        | Memphis Light Gas & Water |  |
| Gas Main PSI        | 84                        |  |
| Size of Gas Main    | 8"                        |  |
| Service to Property | Within 2,000 Feet         |  |
| Water On-Site       | Yes                       |  |
| Water Provider      | City of Millington        |  |
| Water Main Size     | 16"                       |  |
| Telecom On-Site     | Within 2,000 Feet         |  |
| Telecom Provider    | Ritter Communications     |  |
| Fiber Optics        | Within 2,000 Feet         |  |
|                     |                           |  |